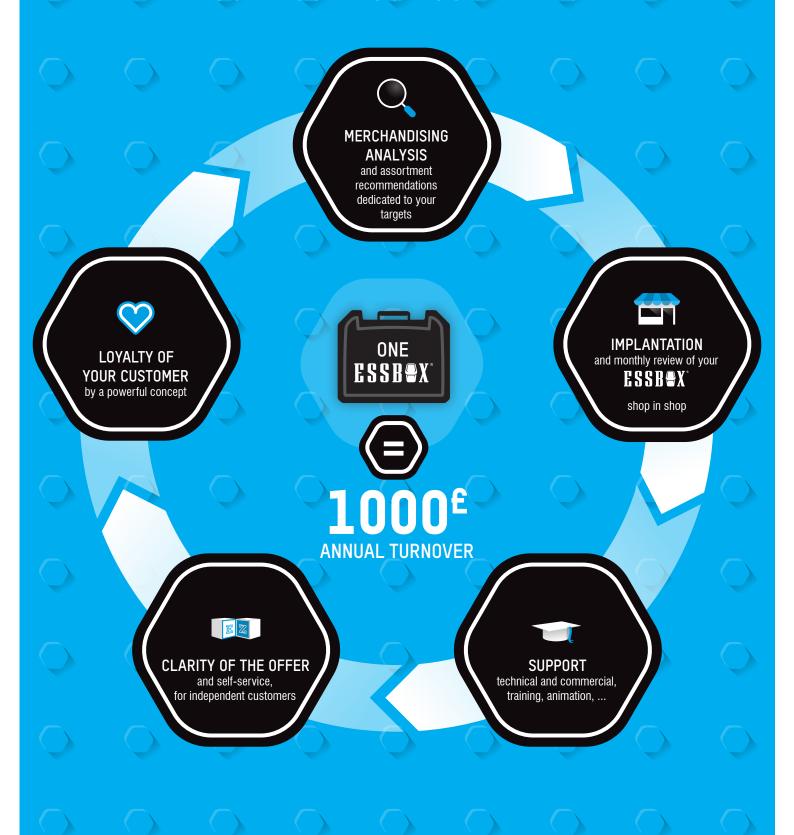

RYTHING YOU NEED IN SAFETY AND AT YOUR FINGERTIPS





#### A SUSTAINABLE SOLUTION From the kitchen, to the garage, via the

From the kitchen, to the garage, via the workshop or the children's room, ESSBOX packaging is useful on a daily basis.



#### TANOS SYSTAINER® COMPATIBLE

adapt your existing storage system instantly with the addition of two dedicated plates.



STACKABLE

Essbox cases stack up to give you the extra inches you need.

## ESSBOX° SCALE TO YOUR NEED



вох



**BOXES** 







ESSBOX CASE

MULTIPLE CASES

COMPLETE SYSTEM



EXPERIENCE PROBLEMS WITH BROKEN PRODUCT PACKAGES\*

PROBLEM 88%

INTERRUPT THEIR WORKFLOW TO FIND THE RIGHT FASTENER\*

**73%** 

CONSIDER IT A PROBLEM TO GET FASTENING PRODUCTS FROM STORAGE TO WORK SITE\*





## ESSBOX° YOUR BUSINESS ACCELERATOR





# AN EFFICIENT STORE CONCEPT WHICH SIMPLIFIES PURCHASES