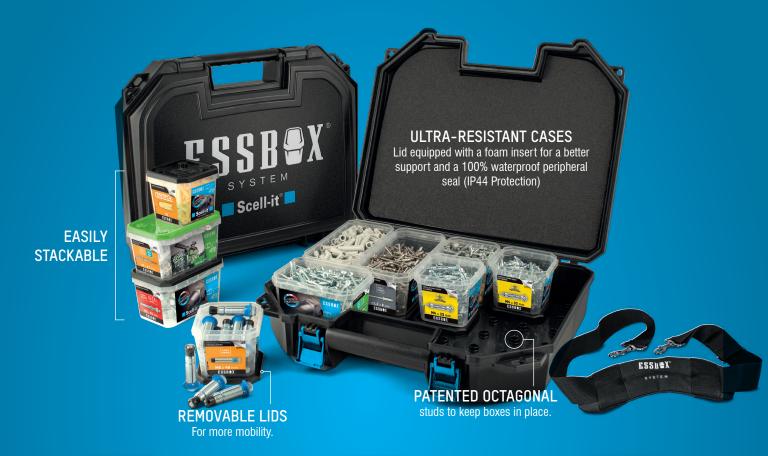

#### TANOS SYSTAINER® COMPATIBLE

adapt your existing storage system instantly with the addition of two dedicated plates.

STACKABLE

Essbox cases stack up to give you the extra inches you need.

## ESSBOX° SCALE TO YOUR NEED

вох

**BOXES** 

ESSBOX CASE

MULTIPLE CASES

COMPLETE SYSTEM

EXPERIENCE PROBLEMS WITH BROKEN PRODUCT PACKAGES\*

PROBLEM 88%