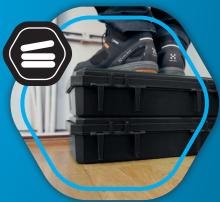

#### TANOS SYSTAINER® COMPATIBLE

adapt your existing storage system instantly with the addition of two dedicated plates.

STACKABLE

Essbox cases stack up to give you the extra inches you need.