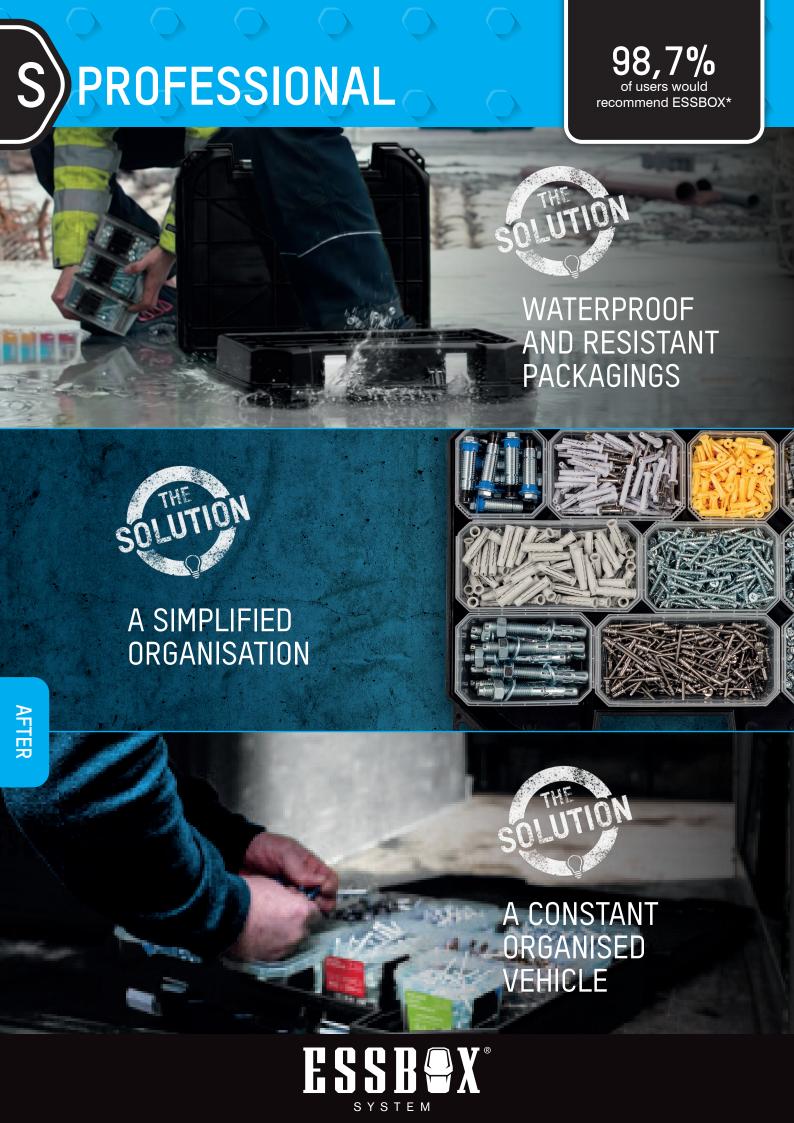

#### TANOS SYSTAINER® COMPATIBLE

adapt your existing storage system instantly with the addition of two dedicated plates.

STACKABLE

Essbox cases stack up to give you the extra inches you need.